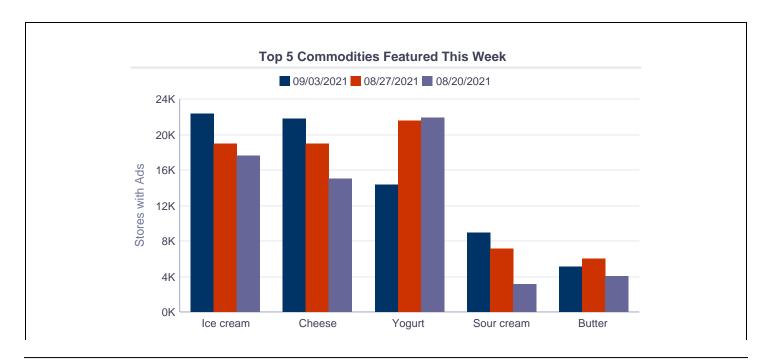

# Advertised Prices for Dairy Products at Major Retail Supermarket Outlets ending during the period of 09/03/2021 to 09/09/2021

The most advertised dairy product this week is conventional ice cream in 48 to 64-ounce containers. The weighted average advertised price is \$3.08, up 25 cents from the previous period. Organic ice cream advertisements appeared on the survey, after taking last week off, with a weighted average advertised price is \$8.03. Total conventional dairy advertisements fell by 2 percent, while total organic dairy ads decreased by 40 percent.

Conventional 8-ounce shred cheese ads grew by 16 percent, while remaining the most advertised cheese item this week. The weighted average advertised price is \$2.19, slicing off 25 cents from the previous period. The number of ads for conventional 2-pound cheese blocks saw the most growth in the cheese category, increasing by 102 percent. There were no ads for organic cheese in this week's survey; conventional cheese ads increased by 15 percent.

Despite a 14 percent decrease in the number of ads, the most advertised yogurt item is conventional Greek yogurt in 4-6 ounce packaging. Organic Greek yogurt in 32-ounce containers remained the most advertised organic yogurt item this week; the number of ads for this product fell by 28 percent. The total number of conventional yogurt ads decreased by 34 percent, while organic yogurt ads fell by 36 percent.

The number of ads for milk decreased across both conventional and organic categories. Conventional milk ads were down 73 percent, while organic milk ads declined by 55 percent. Conventional half gallon sized milk, the most advertised conventional milk item, had a weighted average price that was 42 cents higher than the previous period, at \$2.24. Organic half gallon milk was, similarly, the most advertised organic milk product this week. This product had a weighted average price of \$4.22, an increase of 43 cents from last week. The organic premium for half gallon milk was \$1.98, in this week's survey.