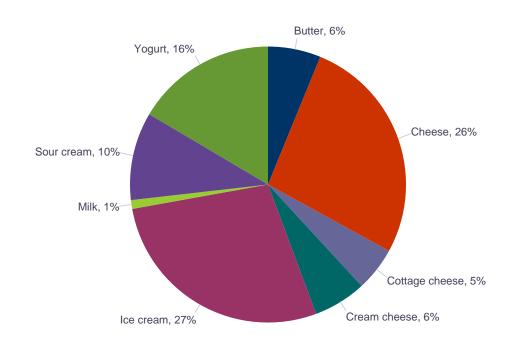

28 percent. The total number of conventional yogurt ads decreased by 34 percent, while organic yogurt ads fell by 36 percent.

The number of ads for milk decreased across both conventional and organic categories. Conventional milk ads were down 73 percent, while organic milk ads declined by 55 percent. Conventional half gallon sized milk, the most advertised conventional milk item, had a weighted average price that was 42 cents higher than the previous period, at \$2.24. Organic half gallon milk was, similarly, the most advertised organic milk product this week. This product had a weighted average price of \$4.22, an increase of 43 cents from last week. The organic premium for half gallon milk was \$1.98, in this week's survey.





#### Percentage of Total Conventional Ads by Commodity



#### Percentage of Total Organic Ads by Commodity





# **NATIONAL -- CONVENTIONAL DAIRY PRODUCTS**

|                |                   |             | THIS P             | ERIOD            | LAST               | WEEK             | LAST YEAR          |                  |  |
|----------------|-------------------|-------------|--------------------|------------------|--------------------|------------------|--------------------|------------------|--|
| Commodity      | Туре              | Pack Size   | Stores<br>With Ads | Wtd Avg<br>Price | Stores<br>With Ads | Wtd Avg<br>Price | Stores<br>With Ads | Wtd Avg<br>Price |  |
| Butter         |                   | 1 #         | 4737               | 3.09             | 5634               | 2.79             | 2039               | 3.31