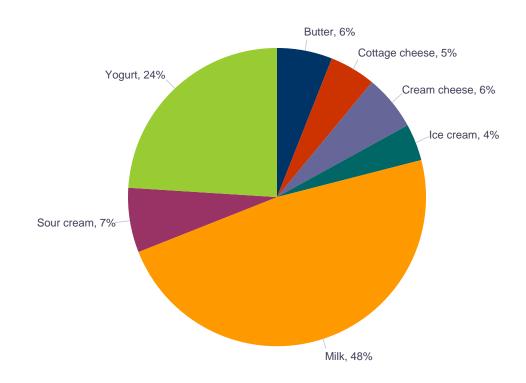

ads decreased by 34 percent, while organic yogurt ads fell by 36 percent.

The number of ads for milk decreased across both conventional and organic categories. Conventional milk ads were down 73 percent, while organic milk ads declined by 55 percent. Conventional half gallon sized milk, the most advertised conventional milk item, had a weighted average price that was 42 cents higher than the previous period, at \$2.24. Organic half gallon milk was, similarly, the most advertised organic milk product this week. This product had a weighted average price of \$4.22, an increase of 43 cents from last week. The organic premium for half gallon milk was \$1.98, in this week's survey.





#### Percentage of Total Conventional Ads by Commodity



#### Percentage of Total Organic Ads by Commodity





# **NATIONAL -- CONVENTIONAL DAIRY PRODUCTS**

|                |                   |             | THIS P             | ERIOD            | LAST               | WEEK             | LAST YEAR          |                  |  |
|----------------|-------------------|-------------|--------------------|------------------|--------------------|------------------|--------------------|------------------|--|
| Commodity      | Туре              | Pack Size   | Stores<br>With Ads | Wtd Avg<br>Price | Stores<br>With Ads | Wtd Avg<br>Price | Stores<br>With Ads | Wtd Avg<br>Price |  |
| Butter         |                   | 1 #         | 4737               | 3.09             | 5634               | 2.79             | 2039               | 3.31             |  |
| Cheese         | Natural Varieties | 8 oz b